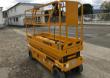

## Information

| Category                    | Scissor Lifts HAULOTTE  |
|-----------------------------|-------------------------|
| Make                        | HAULOTTE COMPACT 8      |
| Year                        | 2015                    |
| Extra options               | Reconditioned           |
| Location                    | ReStart Center - France |
| Country                     | France                  |
| 20 %                        |                         |
| Power type                  | Electric                |
| Customer asset number       | R22LH1034               |
| Hours                       | 444 h                   |
| Gross weight                | 3,649 lbs               |
| Condition level grade (1-5) | ****                    |
| Maximum lift capacity       | 772 lbs                 |
|                             |                         |

YES

Additional information

**Original color** 

**RESTART CENTER by** HAULOTTE offers for sale: **RECONDITIONED COMPACT8** New batteries, New wheels, New stickers, Re Painted, Maintenance & all manufacturer tests completed. Certified compliant, 3 months parts/labor warranty. Model: COMPACT8 Year: 2015 Hours: 444h Motorization: electric Working height: 8.20m Platform height: 6.20m Maximum translation height: 6.20m Maximum capacity - interior: 350 kg, 2 people Maximum capacity - exterior: 120 kg, 1 person Transport dimensions (L x W x H): 2.49 x 0.81 x 1.13m Empty weight: 1 655kg Machine supplied with CE certificate, user manual & Haulotte Certificate of Conformity **Delivery on request** 