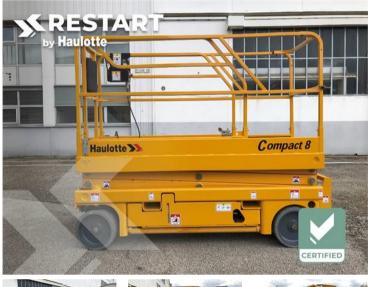

## Information

| Category                    | Scissor Lifts HAULOTTE  |
|-----------------------------|-------------------------|
| Make                        | HAULOTTE COMPACT 8      |
| Year                        | 2015                    |
| Extra options               | Reconditioned           |
| Location                    | ReStart Center - France |
| Country                     | France                  |
| 20 %                        |                         |
| Power type                  | Electric                |
| Customer asset number       | R22LH1034               |
| Hours                       | 444 h                   |
| Gross weight                | 3,649 lbs               |
| Condition level grade (1-5) | ****                    |
| Maximum lift capacity       | 772 lbs                 |
|                             |                         |

YES

Additional information

**Original color** 

**RESTART CENTER by** HAULOTTE offers for sale: **RECONDITIONED COMPACT8** New batteries, New wheels, New stickers, Re Painted, Maintenance & all manufacturer tests completed. Certified compliant, 3 months parts/labor warranty. Model: COMPACT8 Year: 2015 Hours: 444h Motorization: electric Working height: 8.20m Platform height: 6.20m Maximum translation height: 6.20m Maximum capacity - interior: 350 kg, 2 people Maximum capacity - exterior: 120 kg, 1 person Transport dimensions (L x W x H): 2.49 x 0.81 x 1.13m Empty weight: 1 655kg Machine supplied with CE certificate, user manual & Haulotte Certificate of Conformity **Delivery on request** 