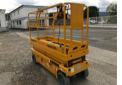

## Information

| Category                    | Scissor Lifts HAULOTTE  |
|-----------------------------|-------------------------|
| Make                        | HAULOTTE COMPACT 8      |
| Year                        | 2015                    |
| Extra options               | Reconditioned           |
| Location                    | ReStart Center - France |
| Country                     | France                  |
| 20 %                        |                         |
| Power type                  | Electric                |
| Customer asset number       | R22LH1034               |
| Hours                       | 444 h                   |
| Gross weight                | 3,649 lbs               |
| Condition level grade (1-5) | ****                    |
| Maximum lift capacity       | 772 lbs                 |
|                             |                         |

YES

Additional information

**Original color** 

**RESTART CENTER by** HAULOTTE offers for sale: **RECONDITIONED COMPACT8** New batteries, New wheels, New stickers, Re Painted, Maintenance & all manufacturer tests completed. Certified compliant, 3 months parts/labor warranty. Model: COMPACT8 Year: 2015 Hours: 444h Motorization: electric Working height: 8.20m Platform height: 6.20m Maximum translation height: 6.20m Maximum capacity - interior: 350 kg, 2 people Maximum capacity - exterior: 120 kg, 1 person Transport dimensions (L x W x H): 2.49 x 0.81 x 1.13m Empty weight: 1 655kg Machine supplied with CE certificate, user manual & Haulotte Certificate of Conformity **Delivery on request** 