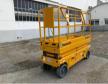

## Information

| Category                    | Scissor Lifts HAULOTTE  |
|-----------------------------|-------------------------|
| Make                        | HAULOTTE COMPACT 8      |
| Year                        | 2015                    |
| Extra options               | Reconditioned           |
| Location                    | ReStart Center - France |
| Country                     | France                  |
| 20 %                        |                         |
| Power type                  | Electric                |
| Customer asset number       | R22LH1034               |
| Hours                       | 444 h                   |
| Gross weight                | 3,649 lbs               |
| Condition level grade (1-5) | ****                    |
| Maximum lift capacity       | 772 lbs                 |
|                             |                         |

YES

Additional information

**Original color** 

**RESTART CENTER by** HAULOTTE offers for sale: **RECONDITIONED COMPACT8** New batteries, New wheels, New stickers, Re Painted, Maintenance & all manufacturer tests completed. Certified compliant, 3 months parts/labor warranty. Model: COMPACT8 Year: 2015 Hours: 444h Motorization: electric Working height: 8.20m Platform height: 6.20m Maximum translation height: 6.20m Maximum capacity - interior: 350 kg, 2 people Maximum capacity - exterior: 120 kg, 1 person Transport dimensions (L x W x H): 2.49 x 0.81 x 1.13m Empty weight: 1 655kg Machine supplied with CE certificate, user manual & Haulotte Certificate of Conformity **Delivery on request** 