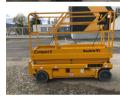

## Information

| Category                    | Scissor Lifts HAULOTTE  |
|-----------------------------|-------------------------|
| Make                        | HAULOTTE COMPACT 8      |
| Year                        | 2015                    |
| Extra options               | Reconditioned           |
| Location                    | ReStart Center - France |
| Country                     | France                  |
| 20 %                        |                         |
| Power type                  | Electric                |
| Customer asset number       | R22LH1034               |
| Hours                       | 444 h                   |
| Gross weight                | 3,649 lbs               |
| Condition level grade (1-5) | ****                    |
| Maximum lift capacity       | 772 lbs                 |
|                             |                         |

YES

Additional information

**Original color** 

**RESTART CENTER by** HAULOTTE offers for sale: **RECONDITIONED COMPACT8** New batteries, New wheels, New stickers, Re Painted, Maintenance & all manufacturer tests completed. Certified compliant, 3 months parts/labor warranty. Model: COMPACT8 Year: 2015 Hours: 444h Motorization: electric Working height: 8.20m Platform height: 6.20m Maximum translation height: 6.20m Maximum capacity - interior: 350 kg, 2 people Maximum capacity - exterior: 120 kg, 1 person Transport dimensions (L x W x H): 2.49 x 0.81 x 1.13m Empty weight: 1 655kg Machine supplied with CE certificate, user manual & Haulotte Certificate of Conformity **Delivery on request** 